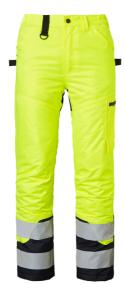

## 165 Winter Trousers

Art nr: 1000722

Previous art. nr: 16502101203

Quilt-lined wind- and waterproof winter trousers with articulated legs and taped seams. The fabric is also dirt and oil repellent. Waistband with belt loops. Button at the waist with a zip fly. Inner compartments for knee pads. Two front pockets. Two back pockets with flaps. Hammer loop. Roomy leg pocket with a zip, phone compartment, large accessory pocket and smaller compartment. Folding rule pocket with a knife button. Adjustable leg cuffs with Velcro, gaiters and zips. Waterproof rating 10,000 mm, breathability rating 8,000 g/m², ENISO 20471 Class 2, EN 342, EN 343.

## Information

Material Mainfabric: 100% Polyester

Weight Fabric weight: 250 g/m2

Fabric weight lining 1: 140 g/m2

Sizes XS, S, M, L, XL, XXL, 3XL

Care instructions